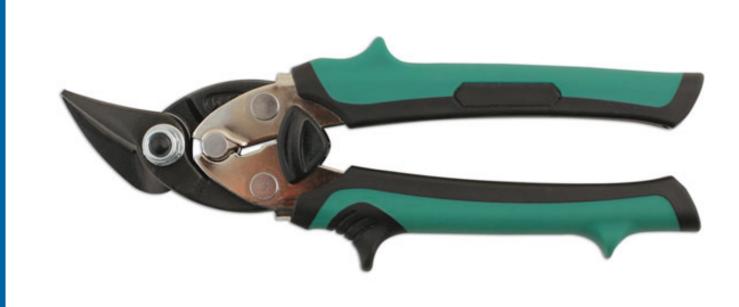

## **Compact Aviation Snips - Right Cut**

Aviation tin snips, right cut, with super sharp, durable chrome molybdenum blades for smooth cutting, up to 1.2mm stainless steel. Compact design, 190mm, ideal for tight areas with ergonomic soft grip green TPR handles. The locking lever button is easy to reach for easy, single-handed operation. A quality tool, designed for sheet metal cutting.

## **Additional Information**

- Cutting capacity: 1.2mm stainless steel.
- · Length: 190mm, compact for tight areas.
- Colour coded soft grip TPR handles Green.
- · Jaws manufactured from chrome molybdenum.
- Left and straight cut aviation snips available please see Laser Part No. 7061 (left cut) and 7062 (straight cut).