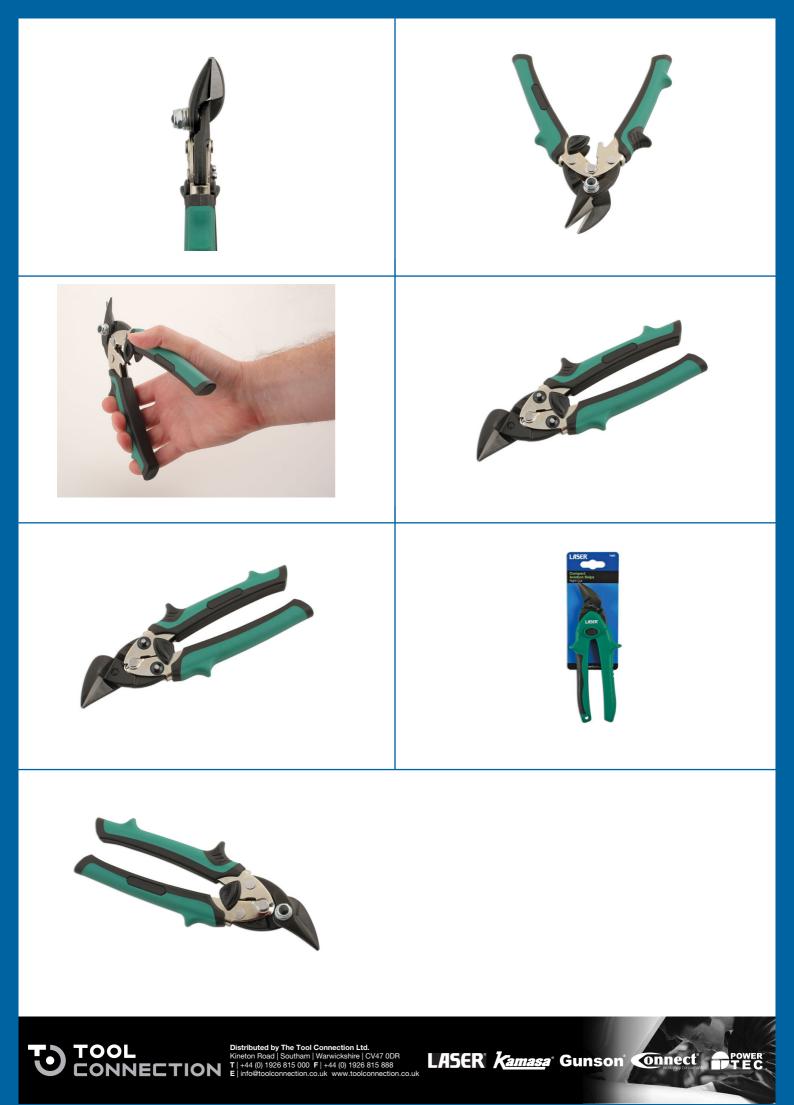

## **Compact Aviation Snips - Right Cut**

Aviation tin snips, right cut, with super sharp, durable chrome molybdenum blades for smooth cutting, up to 1.2mm stainless steel. Compact design, 190mm, ideal for tight areas with ergonomic soft grip green TPR handles. The locking lever button is easy to reach for easy, single-handed operation. A quality tool, designed for sheet metal cutting.

## **Additional Information**

- Cutting capacity: 1.2mm stainless steel.
- · Length: 190mm, compact for tight areas.
- Colour coded soft grip TPR handles Green.
- · Jaws manufactured from chrome molybdenum.
- Left and straight cut aviation snips available please see Laser Part No. 7061 (left cut) and 7062 (straight cut).